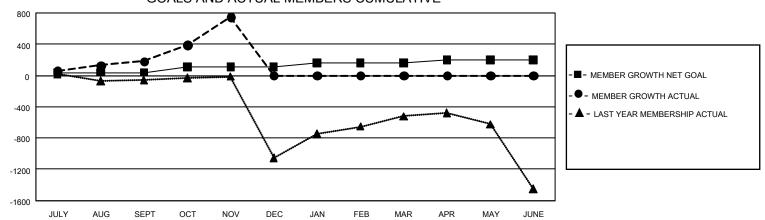

## GMT Constitutional Area 6, Group A

REPORT DOES NOT INCLUDE CLUBS IN UNDISTRICTED AREAS.

| Clubs         |               |             |               | Members               |                       |                         |                                                    |  |
|---------------|---------------|-------------|---------------|-----------------------|-----------------------|-------------------------|----------------------------------------------------|--|
|               | RESULTS FOR   | R 2020-2021 |               | RESULTS FOR 2020-2021 |                       |                         |                                                    |  |
| QUARTER       | NEW CLUB GOAL | NEW CLUBS   | DROPPED CLUBS | QUARTER MEMB          | ER GROWTH NET<br>GOAL | MEMBER GROWTH<br>ACTUAL | DROPPED<br>MEMBERS ACTUAL<br>(including transfers) |  |
| JULY/AUG/SEPT | 15            | 2           | 0             | JULY/AUG/SEPT         | 38                    | 341                     | 115                                                |  |
| OCT/NOV/DEC   | 21            | 15          | 0             | OCT/NOV/DEC           | 70                    | 744                     | 131                                                |  |
| JAN/FEB/MAR   | 18            | 0           | 0             | JAN/FEB/MAR           | 53                    | 0                       | 0                                                  |  |
| APR/MAY/JUNE  | 6             | 0           | 0             | APR/MAY/JUNE          | 38                    | 0                       | 0                                                  |  |

## GOALS AND ACTUAL MEMBERS CUMULATIVE

| DROPPED CLUBS: 0  |     | 115 CLUBS OF 313 ADDED 1 OR MORE | GENDER DISTRIBUTION             |                |       |
|-------------------|-----|----------------------------------|---------------------------------|----------------|-------|
|                   |     | NEW MEMBERS                      | MALE                            | 5,548 (78.17%) |       |
|                   |     |                                  | FEMALE                          | 1,549 (21.83%) |       |
| DROPPED MEMBERS   |     |                                  |                                 |                |       |
| DECEASED          | 10  | CLICK HERE FOR CUMULATIVE        | TOTAL FAMILY UNIT MEMBERS       |                | 5,637 |
| CLUB CANCELLED 11 |     | MEMBERSHIP DATA                  |                                 |                | 4 000 |
| OTHER             | 225 |                                  | FAMILY MEMBERS PAYING HALF DUES |                | 4,239 |
| TOTAL             | 246 |                                  |                                 |                |       |