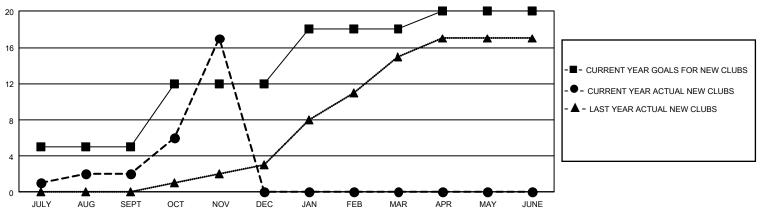

## GMT Constitutional Area 6, Group A

REPORT DOES NOT INCLUDE CLUBS IN UNDISTRICTED AREAS.

| Clubs         |               |             |               | Members               |                       |                         |                                                    |  |
|---------------|---------------|-------------|---------------|-----------------------|-----------------------|-------------------------|----------------------------------------------------|--|
|               | RESULTS FOR   | R 2020-2021 |               | RESULTS FOR 2020-2021 |                       |                         |                                                    |  |
| QUARTER       | NEW CLUB GOAL | NEW CLUBS   | DROPPED CLUBS | QUARTER MEMB          | ER GROWTH NET<br>GOAL | MEMBER GROWTH<br>ACTUAL | DROPPED<br>MEMBERS ACTUAL<br>(including transfers) |  |
| JULY/AUG/SEPT | 15            | 2           | 0             | JULY/AUG/SEPT         | 38                    | 341                     | 115                                                |  |
| OCT/NOV/DEC   | 21            | 15          | 0             | OCT/NOV/DEC           | 70                    | 744                     | 131                                                |  |
| JAN/FEB/MAR   | 18            | 0           | 0             | JAN/FEB/MAR           | 53                    | 0                       | 0                                                  |  |
| APR/MAY/JUNE  | 6             | 0           | 0             | APR/MAY/JUNE          | 38                    | 0                       | 0                                                  |  |

## GOALS AND ACTUAL NEW CLUBS CUMULATIVE